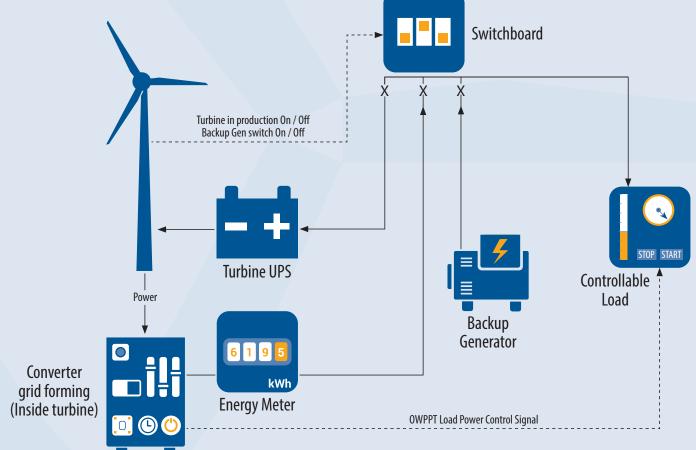

#### Island Mode Power System Description:

- Turbine is grid forming (Island mode)
- Once the turbine is generating power it is fully self-contained
- The turbine sends control signals to the switchboard control panel to switch the breakers between backup power and wind power
- The turbine sends a power setpoint to a controllable load (optimum wind power point tracker [EWT's OWPPT])
- In low wind the breakers are switched over and systems are kept alive by the generator